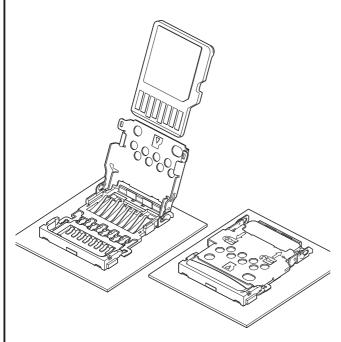

## 1.1mm pitch/ Micro SD card Flip cover type

This is micro SD card cnnector of flip cover type that can approach from above the PC board surface.