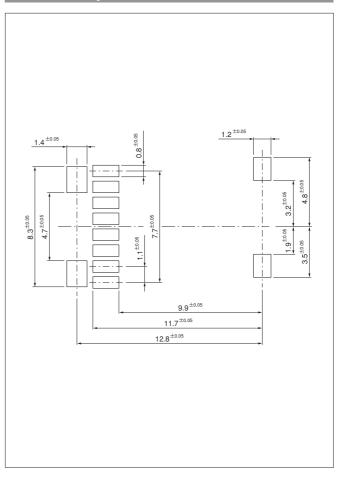

## 1.1mm pitch/ Micro SD card Flip cover type

This is micro SD card cnnector of flip cover type that can approach from above the PC board surface.