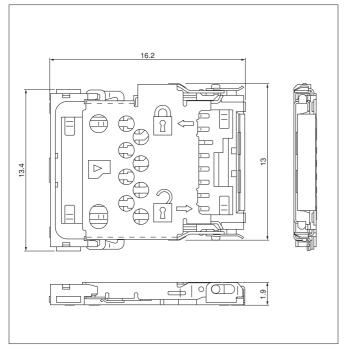

** CONNECTOR



## 1.1mm pitch/ Micro SD card Flip cover type



This is micro SD card cnnector of flip cover type that can approach from above the PC board surface.

## **Specifications**

Current rating: 0.5 A AC, DC
Voltage rating: 15 V AC, DC

• Temperature range: -25°C to +85°C

(including temperature rise in applying

electrical current)

 $\bullet$  Contact resistance: Initial value/ 80 m $\Omega$  max.

After environmental tests/ 160 m $\Omega$  max.

(variation from initial value)

• Insulation resistance: 100 M $\Omega$  min. • Withstanding voltage: 500 VAC/minute

• Applicable card: Micro SD card

- \* Refer to "General Instruction and Notice when using Terminals and Connectors" at the end of this catalog.
- \* Contact JST for details.
- \* Compliant with RoHS.

#### Connector



| Model No.              | Q'ty / reel |
|------------------------|-------------|
| SDHK-8BNS-K-303-TB(HF) | 1,400       |
|                        |             |

#### Material and Finish

Contact: Copper alloy, nickel-undercoated, gold-plated Housing: Heat resisting resin, black Cover: Stainless

RoHS compliance This product displays (HF) on a label. The product listed above are supplied on embossed-tape.

### PC board layout