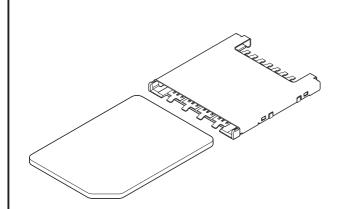

A manual insertion type connector for SIM card and Mini B-CAS card used in mobile phone

Low profile type connector with mounting height of 1.3mm

- 8-circuit is also available in addition to 6-circuit of a standard.
- Adoption of two points contact structure