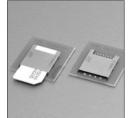

A manual insertion type connector for SIM card and Mini B-CAS card used in mobile phone

Low profile type connector with mounting height of 1.3mm

- 8-circuit is also available in addition to 6-circuit of a standard.
- Adoption of two points contact structure