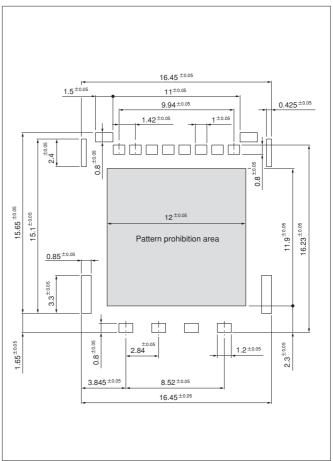

with mounting height of 1.3mm

- 8-circuit is also available in addition to 6-circuit of a standard.
- Adoption of two points contact structure

## Specifications -

- Current rating: 0.7 A AC, DC
- Voltage rating: 30 V AC, DC
- Temperature range: -25°C to +85°C (including temperature rise in applying electrical current)
- Contact resistance: Initial value/ 80 mΩ max. After environmental tests/ 80 mΩ max. (variation from initial value)
- Insulation resistance: 500 M $\Omega$  min.
- Withstanding voltage: Initial; 500 VAC/minute
- After humidity test; 300 VAC/minute
- Applicable card: Plug-in UICC card
- \* Refer to "General Instruction and Notice when using Terminals and Connectors" at the end of this catalog.
- \* Contact JST for details.
- \* Compliant with RoHS.



## PC board layout



## 1 **JST**