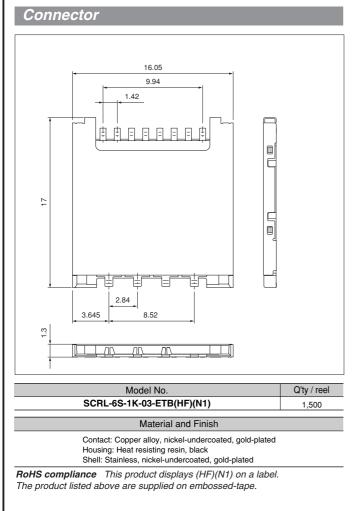

## Specifications -

- Current rating: 0.7 A AC, DC
- Voltage rating: 30 V AC, DC
- Temperature range: -25°C to +85°C (including temperature rise in applying electrical current)
- Contact resistance: Initial value/ 80 mΩ max. After environmental tests/ 80 mΩ max. (variation from initial value)
- Insulation resistance: 500 M $\Omega$  min.
- Withstanding voltage: Initial; 500 VAC/minute
- After humidity test; 300 VAC/minute
- Applicable card: Plug-in UICC card
- \* Refer to "General Instruction and Notice when using Terminals and Connectors" at the end of this catalog.
- \* Contact JST for details.
- \* Compliant with RoHS.