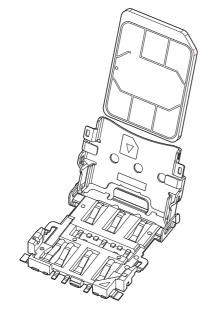

This is a flip cover type connector for the 4FF SIM card which downsized the conventional SIM card.

## Specifications -

- Current rating: 0.7 A AC, DC
- Voltage rating: 30 V AC, DC
- Temperature range: -25°C to +85°C (including temperature rise in applying electrical current)
- Contact resistance: Initial value/ 150 mΩ max. After environmental tests/ 100 mΩ max. (variation from initial value)
- Insulation resistance: 500 M $\Omega$  min.
- Withstanding voltage: Initial; 500 VAC/minute
- Applicable card: 4FF SIM card
- \* Refer to "General Instruction and Notice when using Terminals and Connectors" at the end of this catalog.
- \* Contact JST for details.
- \* Compliant with RoHS.