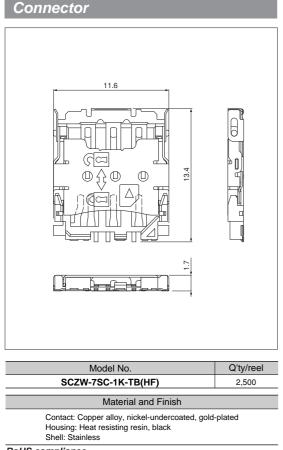

## Specifications -

- Current rating: 0.7 A AC, DC
- Voltage rating: 30 V AC, DC
- Temperature range: -25°C to +85°C (including temperature rise in applying electrical current)
- Contact resistance: Initial value/ 150 mΩ max. After environmental tests/ 100 mΩ max. (variation from initial value)
- Insulation resistance: 500 M $\Omega$  min.
- Withstanding voltage: Initial; 500 VAC/minute
- Applicable card: 4FF SIM card
- \* Refer to "General Instruction and Notice when using Terminals and Connectors" at the end of this catalog.
- \* Contact JST for details.
- \* Compliant with RoHS.