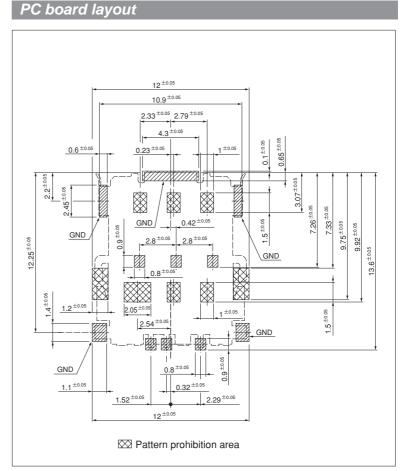

This is a flip cover type connector for the 4FF SIM card which downsized the conventional SIM card.

## Specifications -

- Current rating: 0.7 A AC, DC
- Voltage rating: 30 V AC, DC
- Temperature range: -25°C to +85°C (including temperature rise in applying electrical current)
- Contact resistance: Initial value/ 150 mΩ max. After environmental tests/ 100 mΩ max. (variation from initial value)
- Insulation resistance: 500 M $\Omega$  min.
- Withstanding voltage: Initial; 500 VAC/minute
- Applicable card: 4FF SIM card
- \* Refer to "General Instruction and Notice when using Terminals and Connectors" at the end of this catalog.
- \* Contact JST for details.
- \* Compliant with RoHS.



**RoHS** compliance

Note: The product listed above are supplied on embossed-tape.