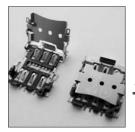

This is a flip cover type connector for the 4FF SIM card which downsized the conventional SIM card.

## Specifications -

- Current rating: 0.7 A AC, DC
- Voltage rating: 30 V AC, DC
- Temperature range: -25°C to +85°C (including temperature rise in applying electrical current)
- Contact resistance: Initial value/ 150 mΩ max. After environmental tests/ 100 mΩ max. (variation from initial value)
- Insulation resistance: 500 M $\Omega$  min.
- Withstanding voltage: Initial; 500 VAC/minute
- Applicable card: 4FF SIM card
- \* Refer to "General Instruction and Notice when using Terminals and Connectors" at the end of this catalog.
- \* Contact JST for details.
- \* Compliant with RoHS.